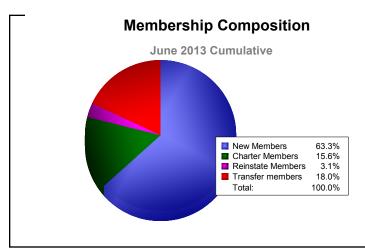

District 105EA As of June 2013 Cumulative

| Year      | New<br>Clubs | Dropped<br>Clubs | Gain/<br>Loss<br>Clubs | New<br>Members | Charter<br>Members | Reinstate<br>Members | Transfer<br>Members | Total<br>Member<br>Added | Total<br>Members<br>Dropped | Gain/<br>Loss<br>Members |
|-----------|--------------|------------------|------------------------|----------------|--------------------|----------------------|---------------------|--------------------------|-----------------------------|--------------------------|
| 2008-2009 | 0            | 0                | 0                      | 98             | 0                  | 8                    | 9                   | 115                      | -176                        | -61                      |
| 2009-2010 | 0            | 0                | 0                      | 113            | 0                  | 4                    | 18                  | 135                      | -116                        | 19                       |
| 2010-2011 | 1            | -1               | 0                      | 112            | 21                 | 6                    | 9                   | 148                      | -190                        | -42                      |
| 2011-2012 | 0            | 0                | 0                      | 132            | 0                  | 6                    | 9                   | 147                      | -134                        | 13                       |
| 2012-2013 | 1            | -2               | -1                     | 81             | 20                 | 4                    | 23                  | 128                      | -169                        | -41                      |
| Average   | 0            | -1               | 0                      | 107            | 8                  | 6                    | 14                  | 135                      | -157                        | -22                      |