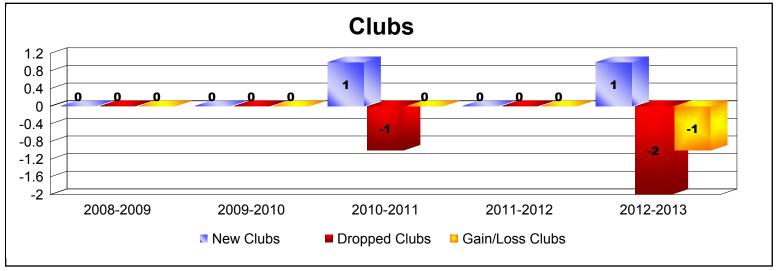

District 105EA As of June 2013 Cumulative

| Year      | New<br>Clubs | Dropped<br>Clubs | Gain/<br>Loss<br>Clubs | New<br>Members | Charter<br>Members | Reinstate<br>Members | Transfer<br>Members | Total<br>Member<br>Added | Total<br>Members<br>Dropped | Gain/<br>Loss<br>Members |
|-----------|--------------|------------------|------------------------|----------------|--------------------|----------------------|---------------------|--------------------------|-----------------------------|--------------------------|
| 2008-2009 | 0            | 0                | 0                      | 98             | 0                  | 8                    | 9                   | 115                      | -176                        | -61                      |
| 2009-2010 | 0            | 0                | 0                      | 113            | 0                  | 4                    | 18                  | 135                      | -116                        | 19                       |
| 2010-2011 | 1            | -1               | 0                      | 112            | 21                 | 6                    | 9                   | 148                      | -190                        | -42                      |
| 2011-2012 | 0            | 0                | 0                      | 132            | 0                  | 6                    | 9                   | 147                      | -134                        | 13                       |
| 2012-2013 | 1            | -2               | -1                     | 81             | 20                 | 4                    | 23                  | 128                      | -169                        | -41                      |
| Average   | 0            | -1               | 0                      | 107            | 8                  | 6                    | 14                  | 135                      | -157                        | -22                      |