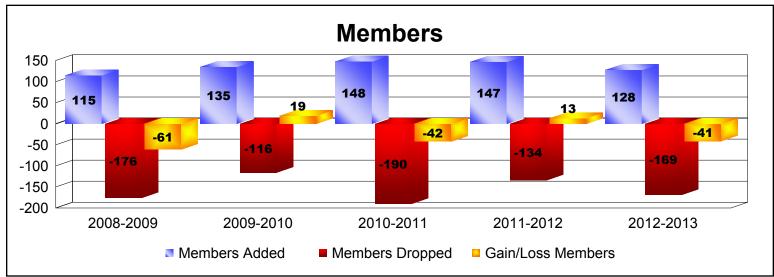

District 105EA As of June 2013 Cumulative

| Year      | New<br>Clubs | Dropped<br>Clubs | Gain/<br>Loss<br>Clubs | New<br>Members | Charter<br>Members | Reinstate<br>Members | Transfer<br>Members | Total<br>Member<br>Added | Total<br>Members<br>Dropped | Gain/<br>Loss<br>Members |
|-----------|--------------|------------------|------------------------|----------------|--------------------|----------------------|---------------------|--------------------------|-----------------------------|--------------------------|
| 2008-2009 | 0            | 0                | 0                      | 98             | 0                  | 8                    | 9                   | 115                      | -176                        | -61                      |
| 2009-2010 | 0            | 0                | 0                      | 113            | 0                  | 4                    | 18                  | 135                      | -116                        | 19                       |
| 2010-2011 | 1            | -1               | 0                      | 112            | 21                 | 6                    | 9                   | 148                      | -190                        | -42                      |
| 2011-2012 | 0            | 0                | 0                      | 132            | 0                  | 6                    | 9                   | 147                      | -134                        | 13                       |
| 2012-2013 | 1            | -2               | -1                     | 81             | 20                 | 4                    | 23                  | 128                      | -169                        | -41                      |
| Average   | 0            | -1               | 0                      | 107            | 8                  | 6                    | 14                  | 135                      | -157                        | -22                      |